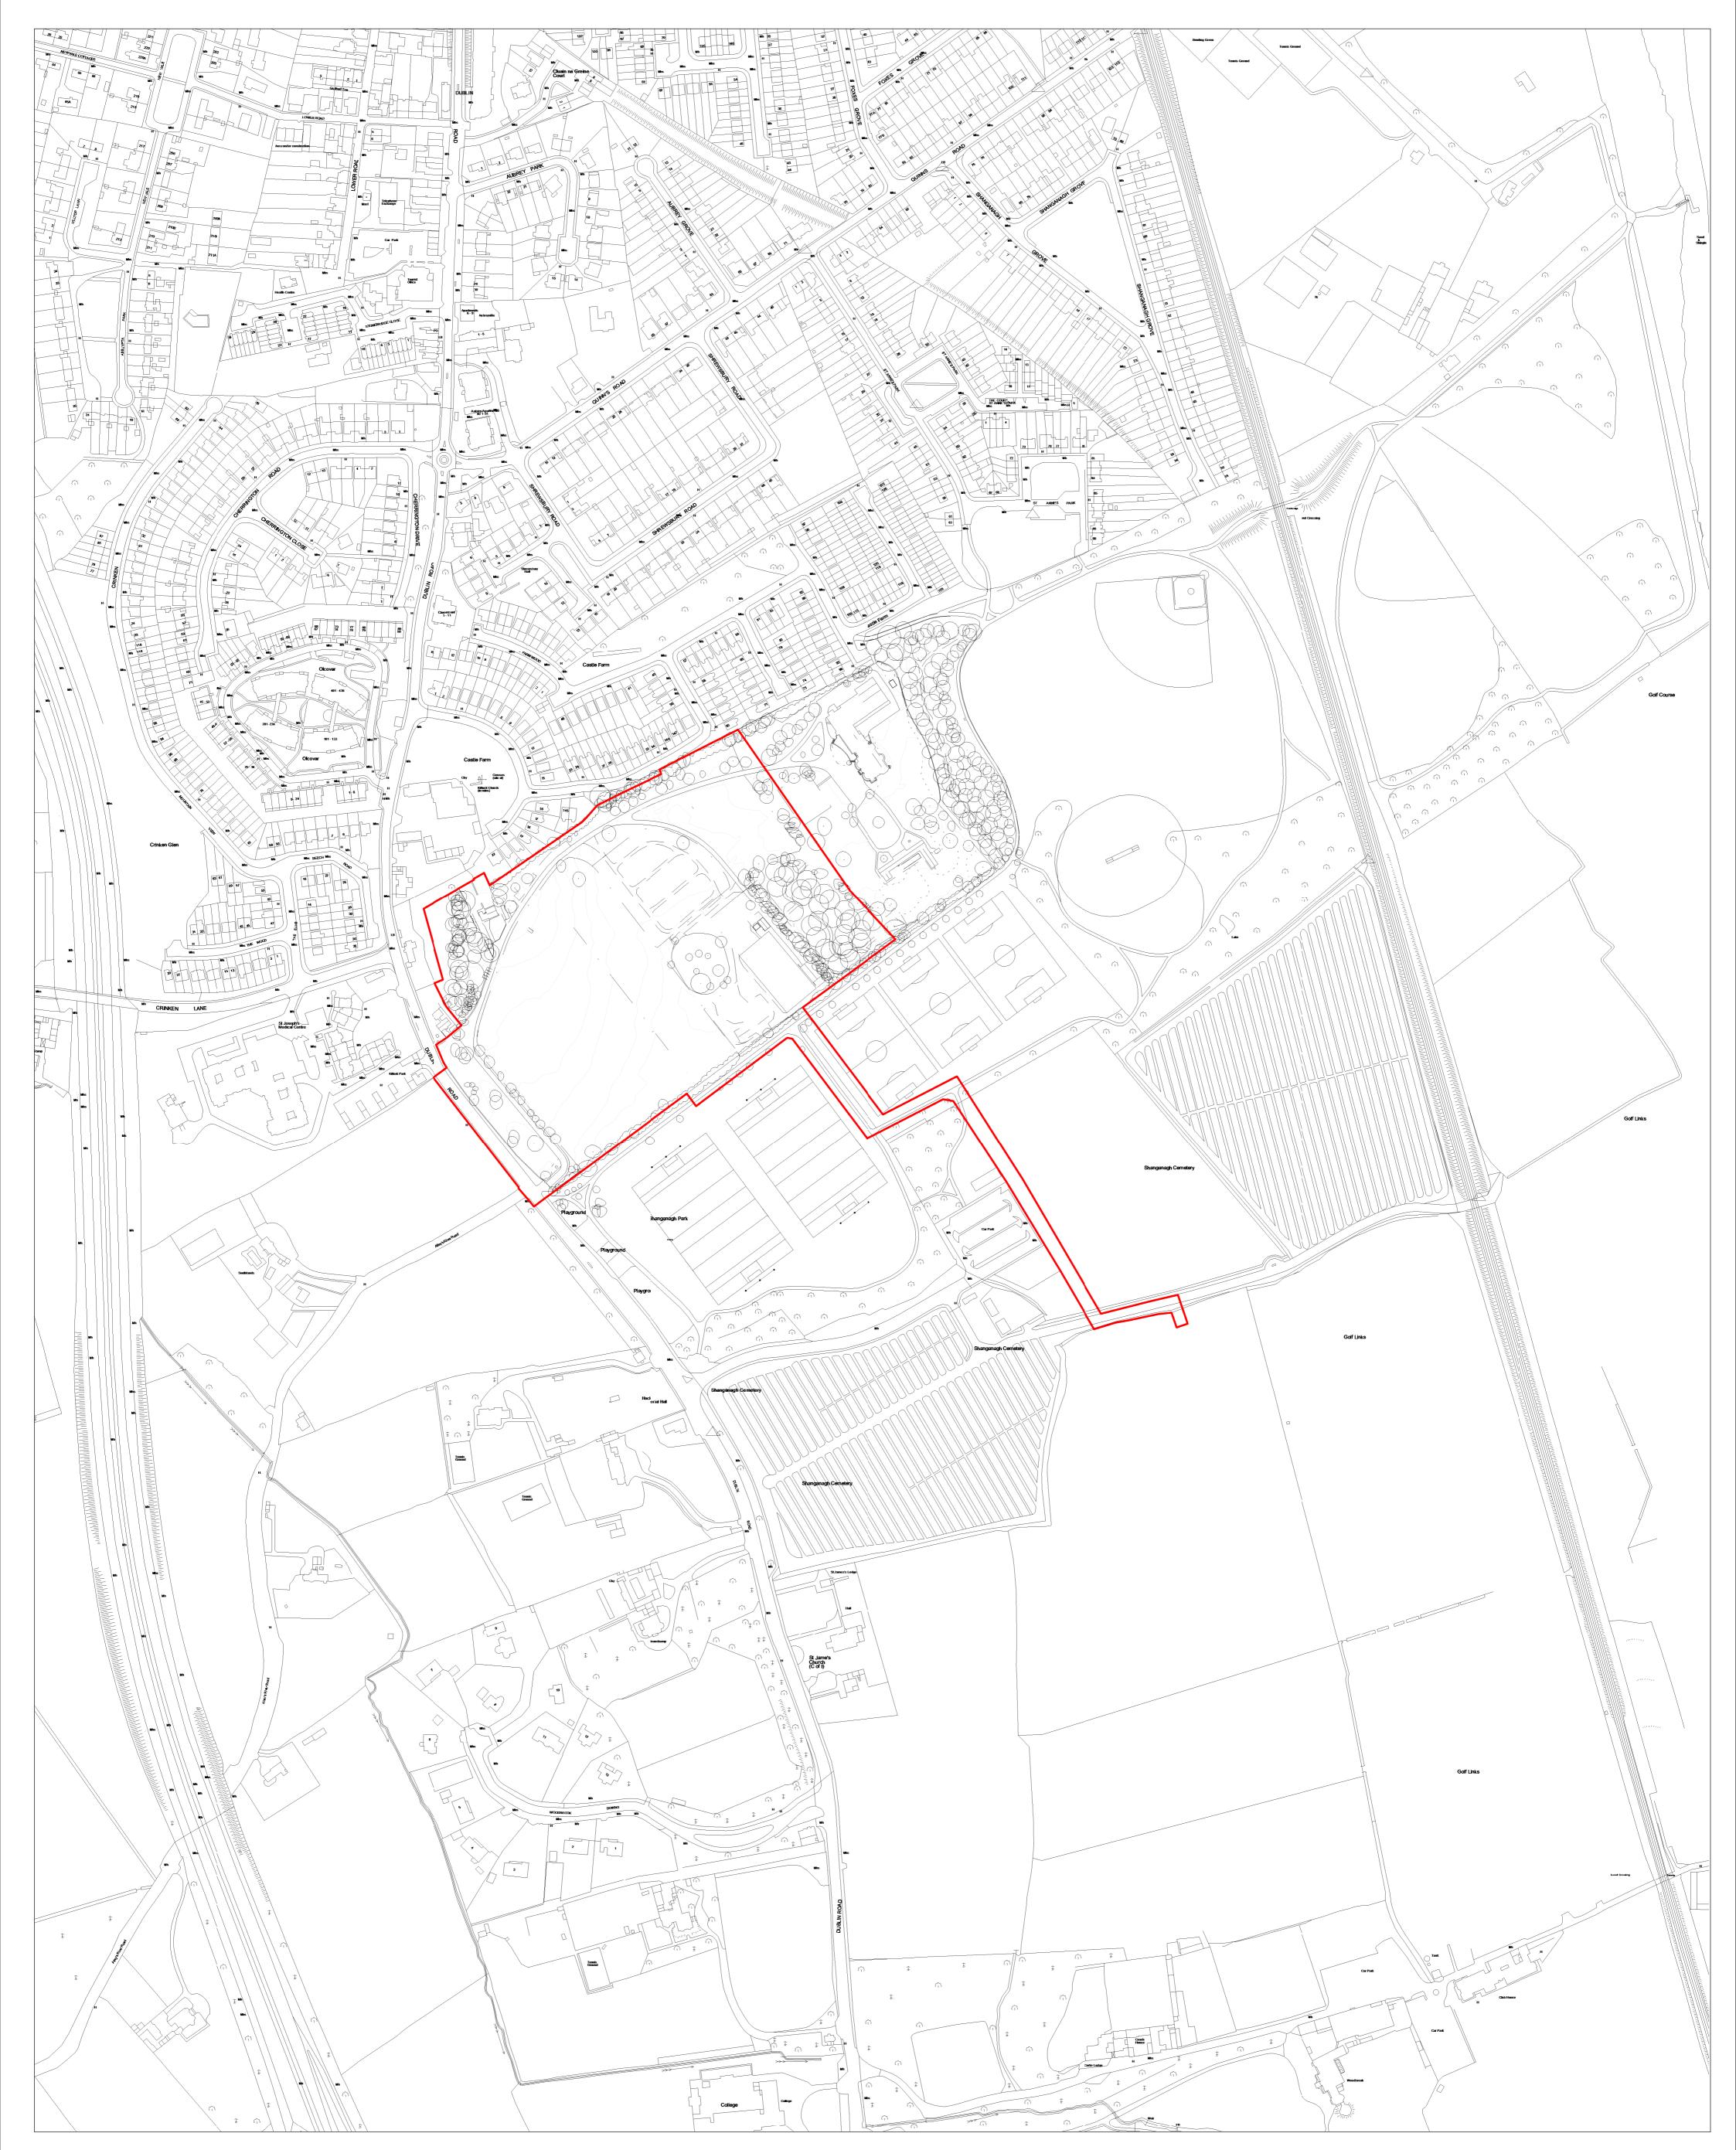

## 1 Site - Location Plan 1:2500 Includes extract from digital ordinancy survey sheet<br/>Copyright: © Ordinancy Survey Ireland, Government of Ireland<br/>Reproduced under Ordinance Survey Licence No. AR 0043118

| Revision Date | Description | STATUS OF DRAWING<br>PLANNING                                                                                          | ABK      | 34 Lower Leeson Street, Dublin 2<br>t: + 353 1 678 9822<br>f: + 353 1 678 9298<br>www.abk.ie | architects | Title: Site Location Plan - As Existing<br>Scale: 1 : 2500 @ A1 Date: 24/01/20 By:MB | Chk: JP    |
|---------------|-------------|------------------------------------------------------------------------------------------------------------------------|----------|----------------------------------------------------------------------------------------------|------------|--------------------------------------------------------------------------------------|------------|
|               |             | ALL DIMENSIONS TO BE TAKEN FROM ARCHITECTS DRAWINGS<br>DISCREPANCIES TO BE REFERRED TO THE ARCHITECT FOR CLARIFICATION | Project: | Shanganagh Castle Residential                                                                |            | Drawing number:<br>778 / PA 1100                                                     | Status/Rev |